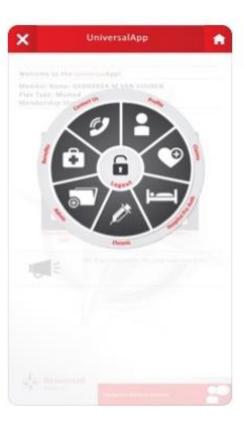

## **DOWNLOAD THE UNIVERSAL APP**

- Step 1:
  - Download on your app store Universal Healthcare
- Step 2:
  - Register on the app
- Step 3:
  - Enter your membership number
  - ID number / Passport no.
  - Email address
  - Password
  - Confirm password
  - Then you will be registered
- Step 4:
  - You can view claims
  - · Your medical aid card
  - Access Network GP, Optometrist and Dentist
  - Submit a query
  - And apply for Hospital pre-authorisation