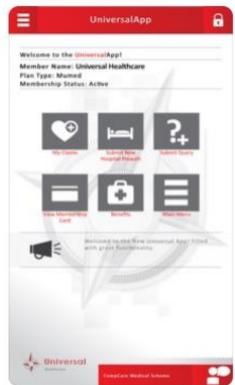

## **DOWNLOAD THE UNIVERSAL APP**

- Step 1:
  - Download on your app store Universal Healthcare
- Step 2:
  - Register on the app
- Step 3:
  - Enter your membership number
  - ID number / Passport no.
  - Email address
  - Password
  - Confirm password
  - Then you will be registered
- Step 4:
  - You can view claims
  - · Your medical aid card
  - Access Network GP, Optometrist and Dentist
  - Submit a query
  - And apply for Hospital pre-authorisation